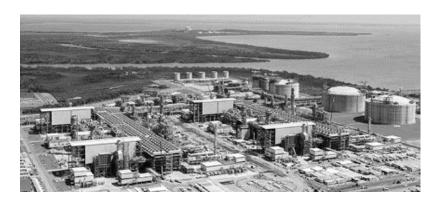

#### '88-'94: CO2EOR Piot at Kubiki Field

H06/1/1

Ichthys LNG Plant @Darwin, AUS

MS4/BLS 2005/1 10, 400 ton

. Source

0.0

-1.0 -1.5 -2.0 -2.5 -3.0 -3.5 -4.0 -4.5 -5.0 -7.5 -10.0 -20.0

**IW-1** 