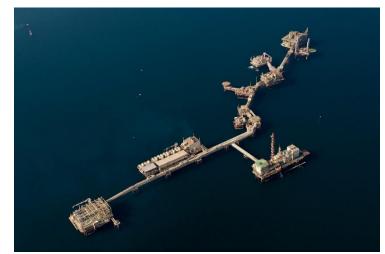

#### '88-'94: CO2EOR Piot at Kubiki Field

H06/1/1

Ichthys LNG Plant @Darwin, AUS

MS4/BLS 2005/1 10, 400 ton

. Source

0.0

-1.0 -1.5 -2.0 -2.5 -3.0 -3.5 -4.0 -4.5 -5.0 -7.5 -10.0 -20.0

**IW-1** 