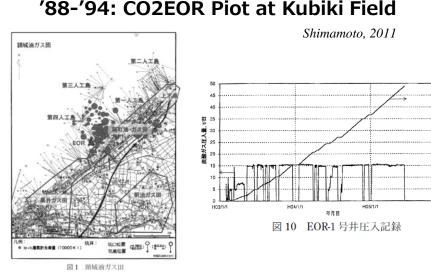

#### '88-'94: CO2EOR Piot at Kubiki Field

H06/1/1

Ichthys LNG Plant @Darwin, AUS

MS4/BLS 2005/1 10, 400 ton

. Source

0.0

-1.0 -1.5 -2.0 -2.5 -3.0 -3.5 -4.0 -4.5 -5.0 -7.5 -10.0 -20.0

**IW-1** 